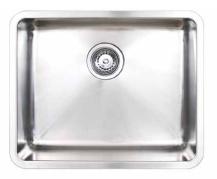

## KUBIC SKS-KU500

## Kubic - Soft, minimalist architectural aesthetic. Smooth, square lines.

The simplicity, square lines and sleek satin finish of the Kubic series create a soft architectural aesthetic that will complement minimalist and contemporary design influences. Superior edge finish means that Kubic sinks are suitable for abovemount or undermount installation.

- Square lines and silk finish
- Superior rim finish, designed for abovemount or undermount installation
- 1.0 mm thick premium 304 grade stainless steel
- Deep, large capacity bowls
- Easy to clean corners
- Sound deadening
- Designer basket waste

SUMMARY Single bowl, large ORDER CODE SKS-KU500

WASTE Includes basket waste

OVERFLOW Optional overflow kit available

BOWL SIZE 500 x 400 mm, 200 mm deep

CAPACITY 40 litres

ACCESSORIES A variety of accessories is available.