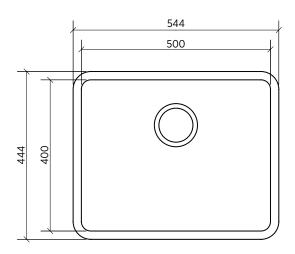

SUMMARY Single bowl, large ORDER CODE SKS-KU500

WASTE Includes basket waste

OVERFLOW Optional overflow kit available

BOWL SIZE 500 x 400 mm, 200 mm deep

CAPACITY 40 litres

ACCESSORIES A variety of accessories is available.

200 mm deep

## Please note

- All measurements are in millimetres.
- Always use the actual product to verify cutout.
- Specifications may vary without notice as part of our continuous improvement practices.